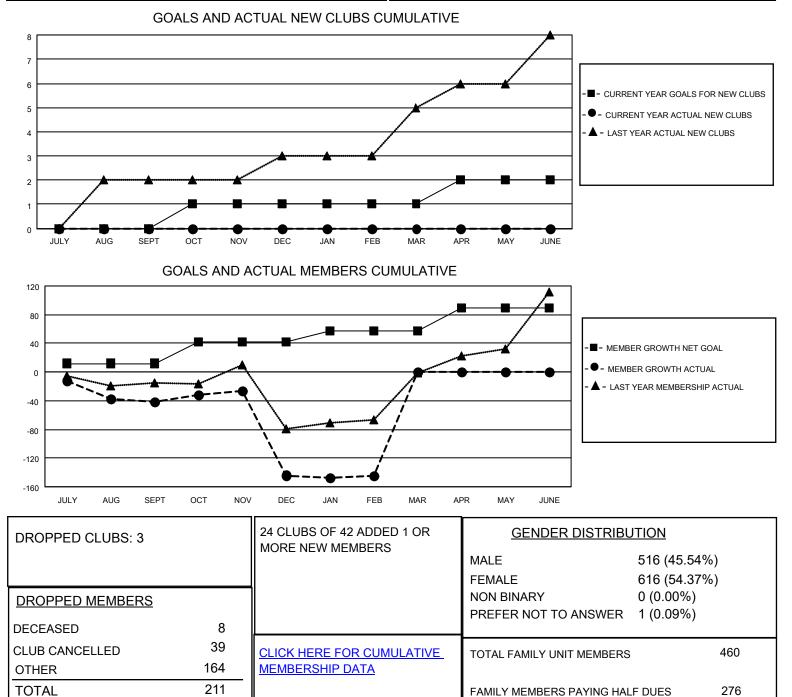

## LOCATION PHILIPPINES

District 301 B1

Results as of: 2/28/2023

| Clubs                 |               |           |               | Members               |                         |                         |                                                    |
|-----------------------|---------------|-----------|---------------|-----------------------|-------------------------|-------------------------|----------------------------------------------------|
| RESULTS FOR 2022-2023 |               |           |               | RESULTS FOR 2022-2023 |                         |                         |                                                    |
| QUARTER               | NEW CLUB GOAL | NEW CLUBS | DROPPED CLUBS | QUARTER               | IBER GROWTH NET<br>GOAL | MEMBER GROWTH<br>ACTUAL | DROPPED<br>MEMBERS ACTUAL<br>(including transfers) |
| JULY/AUG/SEPT         | 0             | 0         | 1             | JULY/AUG/SEPT         | 12                      | 17                      | 55                                                 |
| OCT/NOV/DEC           | 1             | 0         | 2             | OCT/NOV/DEC           | 30                      | 37                      | 137                                                |
| JAN/FEB/MAR           | 0             | 0         | 0             | JAN/FEB/MAR           | 15                      | 20                      | 19                                                 |
| APR/MAY/JUNE          | 1             | 0         | 0             | APR/MAY/JUNE          | 32                      | 0                       | 0                                                  |